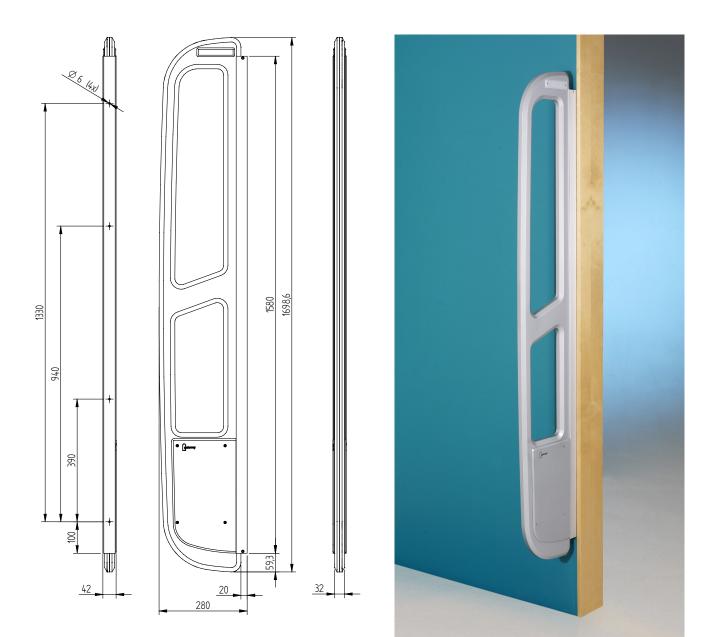

#### DOORGATE AM ANTENNA FEATURES

- Silver-painted MDF antenna frame
- Wall/doorframe mounted.

#### ANTENNA SPECIFICATIONS

- Width 280 mm
- Height 1700 mm
- Thickness 32 mm