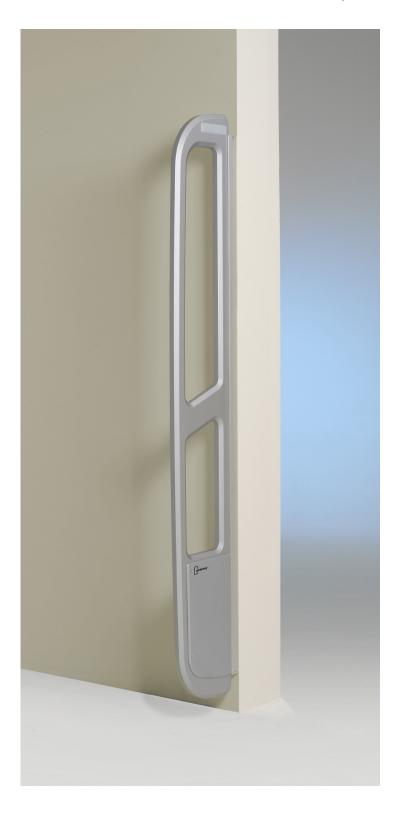

## **Doorgate AM** Wall-Mounted Antenna perfect for limited space

The StoreProtect series gives you a full range of top quality anti-shoplifting systems, working with the industry standard AM technology.

#### DOORGATE AM ANTENNA FEATURES

- Silver-painted MDF antenna frame
- Wall/doorframe mounted.