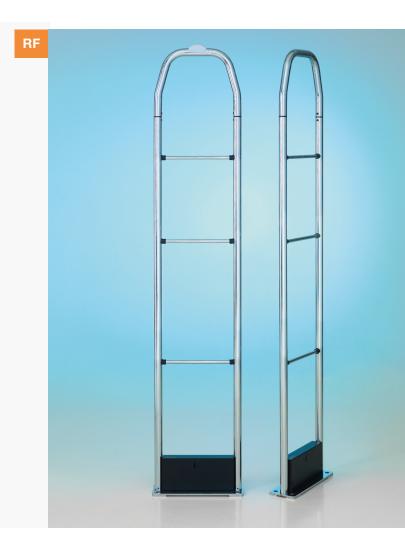

# 201/202 Chrome

## Classic Design and Excellent Performance

An extremely reliable and costeffective alarm system with a high detection range. Ideal for many retail environments and particularly suitable for shops with smaller entrances thanks to the compact size.

#### Antenna Features

- Swept RF system
- Scratch resistant
- Stainless Steel
- Swedish design
- Compact and space-saving
- Cost-effective
- Narrow footprint to save valuable entrance space