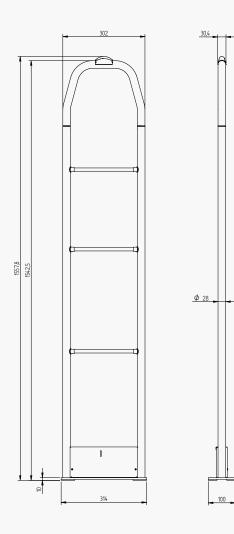

#### Antenna Specifications

- Height...... 1540 mm

### Dimensions

Antenna

All dimensions in mm.

AUTHORIZED DEALER

Gunnebo Gateway AB is a Swedish supplier of antitheft systems for the retail sector worldwide. We are the only company to develop, manufacture and market solutions built on every existing form of Electronic Article Surveillance (EAS) technology.